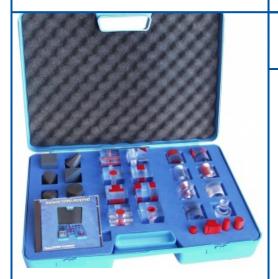

# **MORPHO**

Non contractual photo

SERVICE:

**DIMENSIONS: 530 X 380 X 130 MM** 

#### **REFERENCE: TOPO MORPHO**

Acquisition or remediation tools allowing a morphological and topological approach to objects.

#### Composition:

- Elementary volumes (cylinders of revolution, parallelepipeds ...)
- Prismatic shapes and cylindrical shapes
- Help sheets for description in the form of multiple choice questions
- CD Rom with educational and technical resources as well as 3D drawings files