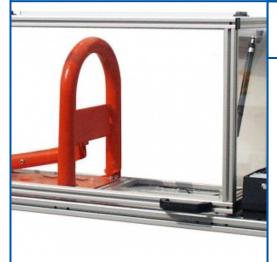

# **AUTOMATIC PARKING**

Non contractual photo

SERVICE:

**REFERENCE: ISIPARK** 

Retractable barrier for installation on the ground, with motorized movement by electric cylinder and remote control HF.

### Composition:

- 1 operational parking barrier
- 1 housing for the safety of the product
- 1 force sensor with display
- 1 set of parts dedicated to the study of the impact of the modification of the dimensional characteristics of a part on the assembly
- Tooling needed to assemble and dismantle equipment
- 1 CD Rom with educational and technical resources as well as 3D drawings files