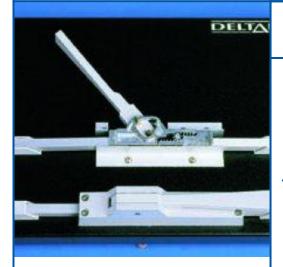

# **CREMONE LEVER**

Non contractual photo

SERVICE :

# **REFERENCE : EX2300**

Lever espagnolette equips the semi-fixed wing of the double doors. The manipulations and the observation of the model in section with the 3D CAD files make it possible to apprehend the principal forms and proportions of the parts constituting the espagnolette. It is perfectly adapted to the study of the transformations of movements.

#### **Composition :**

- A standard cremone mounted on a support plate
- Standard cremone degreased for dismantling and handling
- CD Rom with educational and technical resources (3D SW)