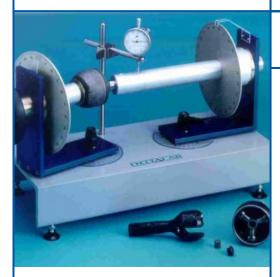

## THE SUITCASE JOINTS TRIPOD

Non contractual photo

SERVICE: - EX511-2 BA JOINT STUDY BENCH - SOLIDWORKS® SOFTWARE, MECA 3D®, EXCEL®

**REFERENCE: EX512** 

## Composition:

- A dismounted tripod for the analysis of the mechanism
- Two tripods for the study of the characteristics of the transmission with single or double joint
- CD Rom study of tripod joint EX518-10
- CD Rom with educational and technical resources (Méca 3D ® models SolidWorks®)