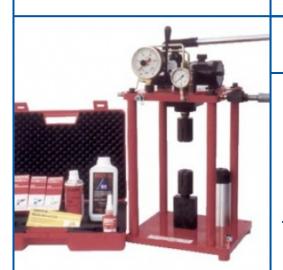

## Non contractual photo

SERVICE :

DIMENSIONS : 510 X 400 X 700 MM

WEIGHT: 65KG

## **Technical specifications :**

- A test machine to perform tensile and compression tests (510 x 400 x 700 mm - 65 Kg)

- A CO2 test circuit for leak tests
  A suitcase of test pieces (550 x 460 x 170 mm 30 Kg)
  A hardware box (550 x 460 x 170 mm 30 Kg)
- A glue case (520 x 370 x 120 mm 4 Kg)