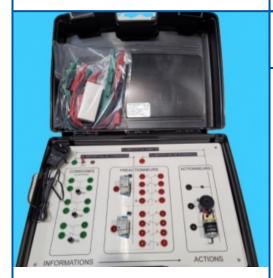

## **REFERENCE : EX3000**

With this discovery board basic logic functions: Yes, No, And, Gold, Nand, Nor, the student makes a cabling of three control inputs in direct or relayed power supply. It then checks the predictable results of the truth tables on three types of actuators (lamp, motor, vibrator) and simulates a control part of a system

## **Proposed TP Themes :**

- Discovery of basic logical functionsDiscovery of basic logical functions relayed
- Control simulation of an inaccessible part of systems

## **Composition :**

- Case containing the board and the connection cables
- Technical and educational file provided on diskette