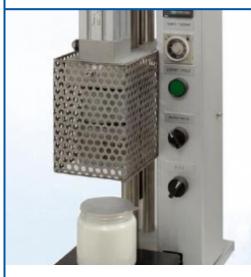

## **SEMI-AUTOMATIC HEAT SEALER**

Non contractual photo

SERVICE : POWER SUPPLY: 220V + EARTH PNEUMATIC SUPPLY 6 BARS DIMENSIONS : 200 X 450 X 800 MM

WEIGHT : AROUND 20 KG

## **REFERENCE : 038DIA**

## This device allows the fermentation of yogurts under controlled temperature :

- Cadence: 400 pots / hour (depending on the operator's dexterity
- Cradle and support AU4G
- Stainless steel column
- Stainless steel height adjustment screw with 80 mm diameter handwheel
- 2 grips
- Festo type cylinder
- Interchangeable sealing head adapted to the products
- · Electronic temperature controller and time delay
- Adjustable pressure
- Presentation of the pot in manual
- Set with protective casing
- Electrical box: On / Off button; Auto / manual; Temperature controller with display; Display delay
- Holder and mano-pneumatic Technical documentation in French provided EC compliant equipment