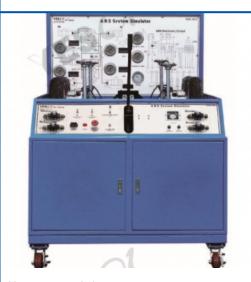

## ABS SYSTEM FAULT DIAGNOSIS SIMULATOR\_ 4 AXIS

Non contractual photo

SERVICE:

**REFERENCE: Y4921A** 

- This equipment is effective to understand and educate A.B.S system and for maintenance, inspection training.
- Vehicle-specific wiring, parts are used.
- Comparing between the electric data and physical data on the panel.
- The rear panel is effective to understand the circuit diagram and pneumatic lines of the A.B.S. system at a glance.
- Able to measure the pressure and voltage when loading/unloading with a load panel.
- Able to observe reaction condition and changes according to speed by a motor, a inverter.

## **Educational Objectives:**

- Various elementby self-diagnosis.
- · Removing the air from the brake.
- · Replacing brake oil.
- · Replacing pad.
- Hydraulic system Inspection.
- ABS circuit verification.
- Able to demonstrate the failure test. (arbitrarily)

## **Technical specifications:**

• Size : Approx. 1,200 X 2,000 X 1,600 mm

• Weight: Approx. 300 kg