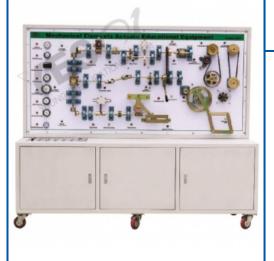

## AUTOMOTIVE ELEMENTS WITH ACTUATOR SYSTEM\_ MOTOR TYPE

Non contractual photo

SERVICE :

## **REFERENCE : Y2901**

- Educational equipment for mechanical elements with motor operation.
- Demonstrate the power delivery process by single phase 220V reduction motor operation.
- Operating principle can be easily educated by composition of shaft, coupling, joint, clutch, helical, bevel, worm gear, belt, pulley, link and etc.
- Auto rotation by reducer.
- Each part has signal lamp to increase educational effectiveness.
- Cutaway bearing part to check internal structure.
- Painting and coating with Vehicle-Only materials.
- Each incised section is painted with different colors for education efficiency.
- The entire process of ISO9001 and D.C.C.A.P.T of TQC method of YES01 are applied in manufacturing.

## **Technical specifications :**

- Composition : Shaft (Crank, Flexible, Linear shaft), Coupling (Claw, Chain), Universal joint, Link, Belt (Timing, V type), Cylinder, Singlephase 220V, 1/2 HP motor, Lamp, Emergency switch, Key switch, Gear (Straight bevel, Spiral bevel, Spur, Worm), Bearing (Thrust ball, Ball, Sliding, Taper roller, Roller, Niddle)
- Size : Approx. 2,000 X 600 X 1,700 mm
- Weight : Approx. 260 kg