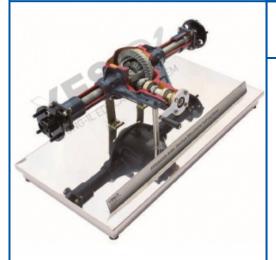

## **DIFFERENTIAL GEAR**

Non contractual photo

SERVICE:

**REFERENCE: Y2401** 

- Structure education unit for Differential Gear. (Manual Type)
- Easy to explain each part of the Differential Gear and understand operating functions and principles of power delivery.
- Students are able to observe movement of Differential Gear by manual operation.
- Incised sections are painted with different colors for education efficiency.
- The entire process of ISO9001 and D.C.C.A.P.T of TQC method of YES01 are applied in manufacturing.

## **Technical specifications:**

Composition : Differential Gear (real axle)Size : Approx. 800 X 500 X 300 mm

• Weight : Approx. 40 kg