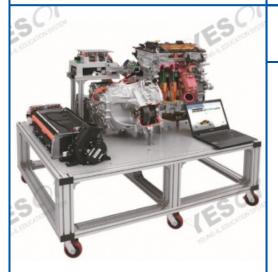

## HYBRID ENGINE TRAINING EQUIPMENT YF SONATA, K5

Non contractual photo

SERVICE :

## **REFERENCE : Y1504**

- Cutaway Hybrid system to help understanding of internal structure.
- Easy to educate each parts and operating principle of Hybrid Engine.
- Incised sections are painted with different colors for education efficiency.
- Easy to check operation process of Piston, Valve, Crank, hybrid transmission, inverter, battery and others.
- It is able to show the movement as same as actual car by 220V single phase motor operation.
- Option: operated by tablet PC. (Bluetooth)

## **Technical specifications :**

- Vehicle Type : YF Sonata Hybrid 2,000cc or K5 Hybrid 2, 000cc
- Composition : Engine, Transmission, Motor, Battery, Inverter, 220V
- motor, Safety breaker, Emergency switch, Safety fuse, Controller • Weight : Approx. 100 kg