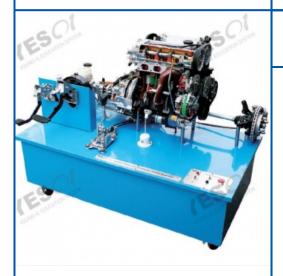

# AUTOMOTIVE POWER TRAIN TRAINING EQUIPMENT\_ DOHC GASOLINE

Non contractual photo

SERVICE :

# **REFERENCE : Y1100**

- Educational Model for 1,800~2,000cc Gasoline Engine, FF Type manual transmission and Break System Structure.
- Efficient to educate each part of function description and operating principle of gasoline engine.
- Easy to understand structure and operation principle of FF manual transmission.
- Each incised section is painted with different colors for education efficiency.
- It is operated as same as a real vehicle while changing the gear and able to check internal engine movement by precise cutting.
- Power train is able to check wheel movement by drive shaft.
- Brake structure and each part of engine are painted specifically.

### **Educational Objectives :**

- Replacement of the Timing Belt and other various belts, Belt Tension Control.
- How to replace Break Disk and Pad.
- How to replace break oil and remove the air.
- How to attach, detach the Cylinder Head.
- How to attach, detach the Generator and Start Motor.

## **Technical specifications :**

- Composition : DOHC Engine ASSY/4 cylinders, Manual forward 5 and rear 1 Assay, Clutch, Break System, AC220V/180W Motor, Engine speed controller, Emergency Switch, Safety Fuse, Light
- Steel frame with Heat treatment painting.
- 4 wheels brake.
- Size : Approx. 1,600 X 1,000 X 1,200 mm
- Weight : Approx. 250 kg